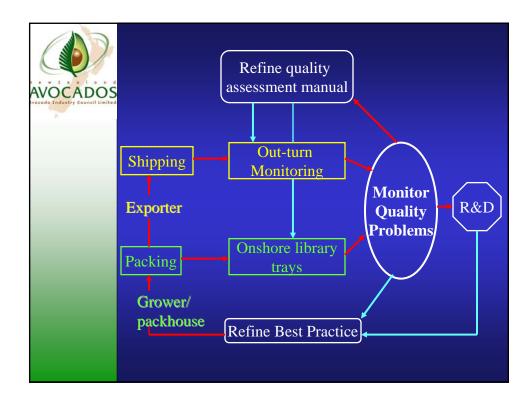

| AVOCADOS<br>recede Industry Council Linited | Example of systems compliance                                                   |                              |                                      |                                           |                     |             |
|---------------------------------------------|---------------------------------------------------------------------------------|------------------------------|--------------------------------------|-------------------------------------------|---------------------|-------------|
|                                             | Onshore consolidation times have been updated yearly<br>by the avocado industry |                              |                                      |                                           |                     |             |
|                                             | 2                                                                               | Year                         | Australia<br>Container <sup>ª</sup>  | Other (USA etc)<br>Container <sup>a</sup> | Reefer <sup>a</sup> |             |
|                                             | 2                                                                               | 2000<br>2001<br>2002<br>2003 |                                      | 8<br>7<br>7<br>7                          | 11<br>11<br>11<br>8 |             |
|                                             |                                                                                 |                              | 9 (Jan)<br>7 (Feb)<br>to scheduled s | ,<br>sailing,                             | 0                   |             |
|                                             |                                                                                 |                              |                                      |                                           | Dixon, Pak a        | and Cutting |