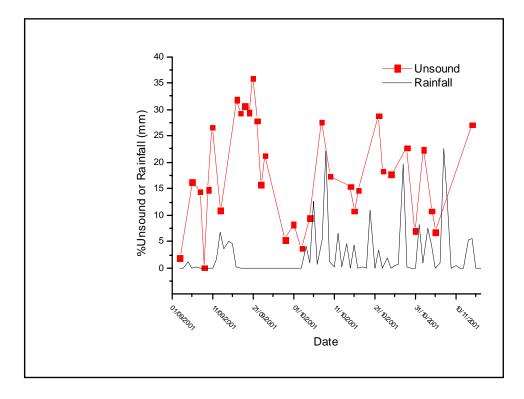

| 2000<br>2001<br>2002<br>2003 |                                      | 8<br>7<br>7<br>7                          | 11<br>11<br>11<br>8 |             |
|                                             |                                                                                 |                              | 9 (Jan)<br>7 (Feb)<br>to scheduled s | ,<br>sailing,                             | 0                   |             |
|                                             |                                                                                 |                              |                                      |                                           | Dixon, Pak a        | and Cutting |