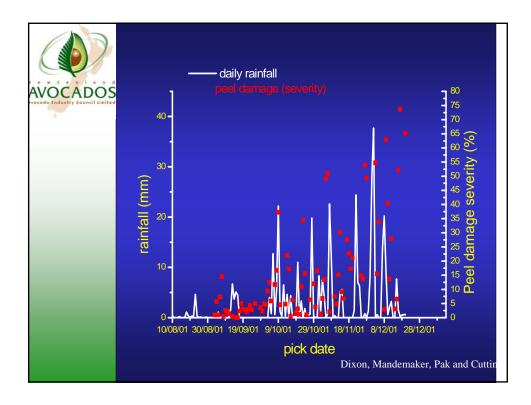

| 2000<br>2001<br>2002<br>2003 |                                      | 8<br>7<br>7<br>7                          | 11<br>11<br>11<br>8 |             |
|                                             |                                                                                 |                              | 9 (Jan)<br>7 (Feb)<br>to scheduled s | ,<br>sailing,                             | 0                   |             |
|                                             |                                                                                 |                              |                                      |                                           | Dixon, Pak a        | and Cutting |