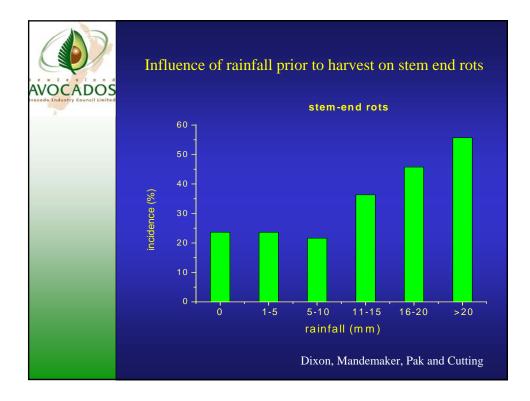

| 2000<br>2001<br>2002<br>2003 |                                      | 8<br>7<br>7<br>7                          | 11<br>11<br>11<br>8 |             |
|                                             |                                                                                 |                              | 9 (Jan)<br>7 (Feb)<br>to scheduled s | ,<br>sailing,                             | 0                   |             |
|                                             |                                                                                 |                              |                                      |                                           | Dixon, Pak a        | and Cutting |