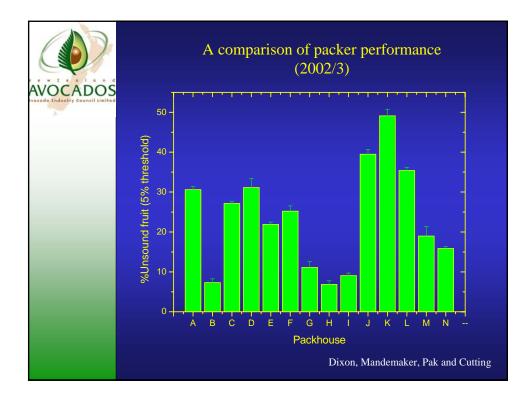

| 2000<br>2001<br>2002<br>2003 |                                      | 8<br>7<br>7<br>7                          | 11<br>11<br>11<br>8 |             |
|                                             |                                                                                 |                              | 9 (Jan)<br>7 (Feb)<br>to scheduled s | ,<br>sailing,                             | 0                   |             |
|                                             |                                                                                 |                              |                                      |                                           | Dixon, Pak a        | and Cutting |