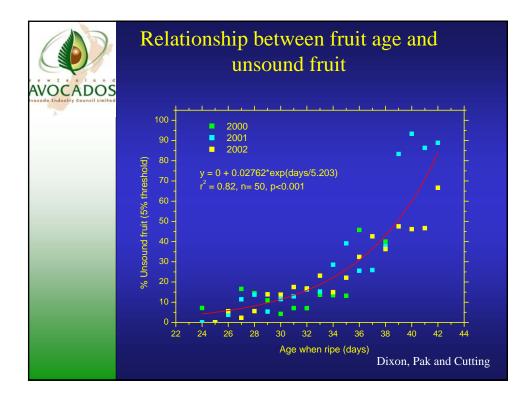

| 2                                                                               | 2000<br>2001<br>2002<br>2003 |                                      | 8<br>7<br>7<br>7                          | 11<br>11<br>11<br>8 |             |
|                                             |                                                                                 |                              | 9 (Jan)<br>7 (Feb)<br>to scheduled s | ,<br>sailing,                             | 0                   |             |
|                                             |                                                                                 |                              |                                      |                                           | Dixon, Pak a        | and Cutting |